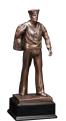

Angelus Ceramic **\$400** 30-C-501 (Approx. 15" Tall)

**Military Keepsakes** 

Bronze-Finish Composite (Approx. 10" Tall) Navy Sailor KERS-4003 (shown) Marine Corps KERS-4005 Air Force Pilot KERS-4004 Army Soldier KERS-4002