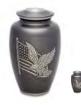

## VETERAN COLLECTION

Patriot Cast Alloy \$250 1DI-1020 \$55 Keepsake

Camouflage **Cultured Marble** \$300 CM-FR-CAMO

Freedom Keepsake Bronze-Finish Composite

(Approx. 10 " Tall) \$150 KERS-4000

Liberty Cast Resin (Approx. 12" Tall) **\$400** 876-10