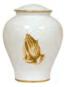

### ARTISAN COLLECTION

Unity

**Bronze Finish Steel** 

\$150 3503-644

**Bookset** Composite \$200 URWD-7012A

**Cognac Copper** \$250 1DI-800 \$55 Keepsake

**Praying Hands** Porcelain \$250 30-C-200

Forest \$250 30-A-607 \$55 Keepsake