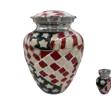

## HARDWOOD COLLECTION

Convex Fruitwood Finish \$125 3503-685

Faith Rosewood Finish \$150 RS603

Devotion Locking Wood

**\$200** 44739

Montgomery Walnut Finish **\$200** 60673

Regency

**Cherry Finish** 

\$250 33-200C

Octagon

Cherry Finish

\$300 URWD-7011A

Markham Locking Wood \$400 30-J-107

COMPANION COLLECTION Double capacity designed to accommodate the cremated remains of two loved ones.

**Faith Companion** Rosewood Finish \$300 RS703